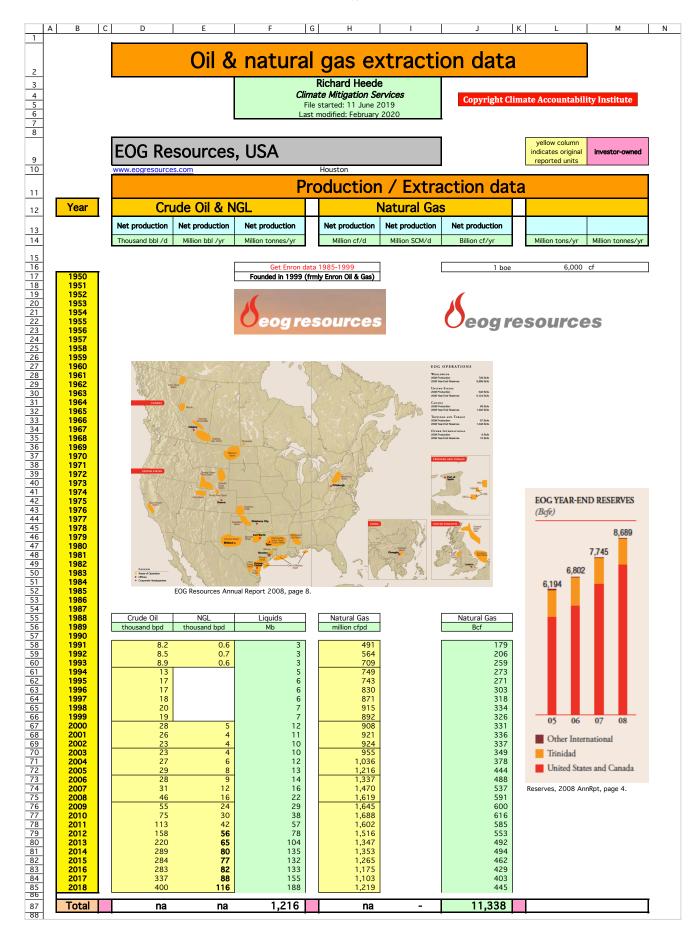

| Year Ended December 31                                                                                                                                                                                                                                                                                                                                                                                                                                                                                                                                                                                                                                                           |                                                          | 20                                                                                                                                                                                                                                                                                                                                                                                                                                                                                                                                                                                                                                                                                                                                                                                                                                                                                                                                                                                                                                                                                                                                                                                                                                                                                                                                                                                                                                                                                                                                                                                            | 18                                                               | 2017 2                                                                                            | 016         |  |
|----------------------------------------------------------------------------------------------------------------------------------------------------------------------------------------------------------------------------------------------------------------------------------------------------------------------------------------------------------------------------------------------------------------------------------------------------------------------------------------------------------------------------------------------------------------------------------------------------------------------------------------------------------------------------------|----------------------------------------------------------|-----------------------------------------------------------------------------------------------------------------------------------------------------------------------------------------------------------------------------------------------------------------------------------------------------------------------------------------------------------------------------------------------------------------------------------------------------------------------------------------------------------------------------------------------------------------------------------------------------------------------------------------------------------------------------------------------------------------------------------------------------------------------------------------------------------------------------------------------------------------------------------------------------------------------------------------------------------------------------------------------------------------------------------------------------------------------------------------------------------------------------------------------------------------------------------------------------------------------------------------------------------------------------------------------------------------------------------------------------------------------------------------------------------------------------------------------------------------------------------------------------------------------------------------------------------------------------------------------|------------------------------------------------------------------|---------------------------------------------------------------------------------------------------|-------------|--|
|                                                                                                                                                                                                                                                                                                                                                                                                                                                                                                                                                                                                                                                                                  |                                                          | 20                                                                                                                                                                                                                                                                                                                                                                                                                                                                                                                                                                                                                                                                                                                                                                                                                                                                                                                                                                                                                                                                                                                                                                                                                                                                                                                                                                                                                                                                                                                                                                                            | 10                                                               | 2017 2                                                                                            | .010        |  |
| Crude Oil and Condensate Volumes (MMBbl) (1)                                                                                                                                                                                                                                                                                                                                                                                                                                                                                                                                                                                                                                     |                                                          |                                                                                                                                                                                                                                                                                                                                                                                                                                                                                                                                                                                                                                                                                                                                                                                                                                                                                                                                                                                                                                                                                                                                                                                                                                                                                                                                                                                                                                                                                                                                                                                               |                                                                  |                                                                                                   |             |  |
| United States:                                                                                                                                                                                                                                                                                                                                                                                                                                                                                                                                                                                                                                                                   |                                                          |                                                                                                                                                                                                                                                                                                                                                                                                                                                                                                                                                                                                                                                                                                                                                                                                                                                                                                                                                                                                                                                                                                                                                                                                                                                                                                                                                                                                                                                                                                                                                                                               |                                                                  |                                                                                                   |             |  |
| Eagle Ford                                                                                                                                                                                                                                                                                                                                                                                                                                                                                                                                                                                                                                                                       |                                                          |                                                                                                                                                                                                                                                                                                                                                                                                                                                                                                                                                                                                                                                                                                                                                                                                                                                                                                                                                                                                                                                                                                                                                                                                                                                                                                                                                                                                                                                                                                                                                                                               | 62.4                                                             | 57.4                                                                                              | 60.7        |  |
| Delaware Basin                                                                                                                                                                                                                                                                                                                                                                                                                                                                                                                                                                                                                                                                   |                                                          |                                                                                                                                                                                                                                                                                                                                                                                                                                                                                                                                                                                                                                                                                                                                                                                                                                                                                                                                                                                                                                                                                                                                                                                                                                                                                                                                                                                                                                                                                                                                                                                               | 46.3                                                             | 31.6                                                                                              | 17.0        |  |
| Other                                                                                                                                                                                                                                                                                                                                                                                                                                                                                                                                                                                                                                                                            |                                                          |                                                                                                                                                                                                                                                                                                                                                                                                                                                                                                                                                                                                                                                                                                                                                                                                                                                                                                                                                                                                                                                                                                                                                                                                                                                                                                                                                                                                                                                                                                                                                                                               | 35.4                                                             | 33.2                                                                                              | 24.2        |  |
| United States                                                                                                                                                                                                                                                                                                                                                                                                                                                                                                                                                                                                                                                                    |                                                          | 14                                                                                                                                                                                                                                                                                                                                                                                                                                                                                                                                                                                                                                                                                                                                                                                                                                                                                                                                                                                                                                                                                                                                                                                                                                                                                                                                                                                                                                                                                                                                                                                            | 44.1                                                             |                                                                                                   | 101.9       |  |
| Trinidad                                                                                                                                                                                                                                                                                                                                                                                                                                                                                                                                                                                                                                                                         |                                                          |                                                                                                                                                                                                                                                                                                                                                                                                                                                                                                                                                                                                                                                                                                                                                                                                                                                                                                                                                                                                                                                                                                                                                                                                                                                                                                                                                                                                                                                                                                                                                                                               | 0.3                                                              | 0.3                                                                                               | 0.3         |  |
| Other International (2)                                                                                                                                                                                                                                                                                                                                                                                                                                                                                                                                                                                                                                                          |                                                          |                                                                                                                                                                                                                                                                                                                                                                                                                                                                                                                                                                                                                                                                                                                                                                                                                                                                                                                                                                                                                                                                                                                                                                                                                                                                                                                                                                                                                                                                                                                                                                                               | 1.6                                                              | 0.2                                                                                               | 1.2         |  |
| Total Natural Gas Liquids Volumes (MMBbl) (1)                                                                                                                                                                                                                                                                                                                                                                                                                                                                                                                                                                                                                                    |                                                          |                                                                                                                                                                                                                                                                                                                                                                                                                                                                                                                                                                                                                                                                                                                                                                                                                                                                                                                                                                                                                                                                                                                                                                                                                                                                                                                                                                                                                                                                                                                                                                                               | 46.0                                                             | 122.7                                                                                             | 103.4       |  |
| United States:                                                                                                                                                                                                                                                                                                                                                                                                                                                                                                                                                                                                                                                                   |                                                          |                                                                                                                                                                                                                                                                                                                                                                                                                                                                                                                                                                                                                                                                                                                                                                                                                                                                                                                                                                                                                                                                                                                                                                                                                                                                                                                                                                                                                                                                                                                                                                                               |                                                                  |                                                                                                   |             |  |
| Eagle Ford                                                                                                                                                                                                                                                                                                                                                                                                                                                                                                                                                                                                                                                                       |                                                          |                                                                                                                                                                                                                                                                                                                                                                                                                                                                                                                                                                                                                                                                                                                                                                                                                                                                                                                                                                                                                                                                                                                                                                                                                                                                                                                                                                                                                                                                                                                                                                                               | 11.4                                                             | 9.4                                                                                               | 10.0        |  |
| Delaware Basin                                                                                                                                                                                                                                                                                                                                                                                                                                                                                                                                                                                                                                                                   |                                                          |                                                                                                                                                                                                                                                                                                                                                                                                                                                                                                                                                                                                                                                                                                                                                                                                                                                                                                                                                                                                                                                                                                                                                                                                                                                                                                                                                                                                                                                                                                                                                                                               | 15.8                                                             | 8.8                                                                                               | 5.8         |  |
| Other                                                                                                                                                                                                                                                                                                                                                                                                                                                                                                                                                                                                                                                                            |                                                          |                                                                                                                                                                                                                                                                                                                                                                                                                                                                                                                                                                                                                                                                                                                                                                                                                                                                                                                                                                                                                                                                                                                                                                                                                                                                                                                                                                                                                                                                                                                                                                                               | 15.8                                                             | 14.1                                                                                              | 3.8<br>14.1 |  |
| United States                                                                                                                                                                                                                                                                                                                                                                                                                                                                                                                                                                                                                                                                    |                                                          |                                                                                                                                                                                                                                                                                                                                                                                                                                                                                                                                                                                                                                                                                                                                                                                                                                                                                                                                                                                                                                                                                                                                                                                                                                                                                                                                                                                                                                                                                                                                                                                               | 42.5                                                             | 32.3                                                                                              | 29.9        |  |
| Other International (2)                                                                                                                                                                                                                                                                                                                                                                                                                                                                                                                                                                                                                                                          |                                                          |                                                                                                                                                                                                                                                                                                                                                                                                                                                                                                                                                                                                                                                                                                                                                                                                                                                                                                                                                                                                                                                                                                                                                                                                                                                                                                                                                                                                                                                                                                                                                                                               |                                                                  | J2.J                                                                                              |             |  |
| Total                                                                                                                                                                                                                                                                                                                                                                                                                                                                                                                                                                                                                                                                            |                                                          |                                                                                                                                                                                                                                                                                                                                                                                                                                                                                                                                                                                                                                                                                                                                                                                                                                                                                                                                                                                                                                                                                                                                                                                                                                                                                                                                                                                                                                                                                                                                                                                               | 42.5                                                             | 32.3                                                                                              | 29.9        |  |
| Natural Gas Volumes (Bcf) (1)                                                                                                                                                                                                                                                                                                                                                                                                                                                                                                                                                                                                                                                    |                                                          |                                                                                                                                                                                                                                                                                                                                                                                                                                                                                                                                                                                                                                                                                                                                                                                                                                                                                                                                                                                                                                                                                                                                                                                                                                                                                                                                                                                                                                                                                                                                                                                               |                                                                  | 32.3                                                                                              | 25.5        |  |
| United States:                                                                                                                                                                                                                                                                                                                                                                                                                                                                                                                                                                                                                                                                   |                                                          |                                                                                                                                                                                                                                                                                                                                                                                                                                                                                                                                                                                                                                                                                                                                                                                                                                                                                                                                                                                                                                                                                                                                                                                                                                                                                                                                                                                                                                                                                                                                                                                               |                                                                  |                                                                                                   |             |  |
| Eagle Ford                                                                                                                                                                                                                                                                                                                                                                                                                                                                                                                                                                                                                                                                       |                                                          |                                                                                                                                                                                                                                                                                                                                                                                                                                                                                                                                                                                                                                                                                                                                                                                                                                                                                                                                                                                                                                                                                                                                                                                                                                                                                                                                                                                                                                                                                                                                                                                               | 58                                                               | 55                                                                                                | 59          |  |
| Delaware Basin                                                                                                                                                                                                                                                                                                                                                                                                                                                                                                                                                                                                                                                                   |                                                          |                                                                                                                                                                                                                                                                                                                                                                                                                                                                                                                                                                                                                                                                                                                                                                                                                                                                                                                                                                                                                                                                                                                                                                                                                                                                                                                                                                                                                                                                                                                                                                                               | 110                                                              | 81                                                                                                | 50          |  |
| Other                                                                                                                                                                                                                                                                                                                                                                                                                                                                                                                                                                                                                                                                            |                                                          |                                                                                                                                                                                                                                                                                                                                                                                                                                                                                                                                                                                                                                                                                                                                                                                                                                                                                                                                                                                                                                                                                                                                                                                                                                                                                                                                                                                                                                                                                                                                                                                               | 169                                                              | 143                                                                                               | 187         |  |
| United States                                                                                                                                                                                                                                                                                                                                                                                                                                                                                                                                                                                                                                                                    |                                                          |                                                                                                                                                                                                                                                                                                                                                                                                                                                                                                                                                                                                                                                                                                                                                                                                                                                                                                                                                                                                                                                                                                                                                                                                                                                                                                                                                                                                                                                                                                                                                                                               | 337                                                              | 279                                                                                               | 296         |  |
| Trinidad                                                                                                                                                                                                                                                                                                                                                                                                                                                                                                                                                                                                                                                                         |                                                          |                                                                                                                                                                                                                                                                                                                                                                                                                                                                                                                                                                                                                                                                                                                                                                                                                                                                                                                                                                                                                                                                                                                                                                                                                                                                                                                                                                                                                                                                                                                                                                                               | 97                                                               | 114                                                                                               | 125         |  |
| Other International (2)                                                                                                                                                                                                                                                                                                                                                                                                                                                                                                                                                                                                                                                          |                                                          |                                                                                                                                                                                                                                                                                                                                                                                                                                                                                                                                                                                                                                                                                                                                                                                                                                                                                                                                                                                                                                                                                                                                                                                                                                                                                                                                                                                                                                                                                                                                                                                               | 11                                                               | 9                                                                                                 | 9           |  |
| Total                                                                                                                                                                                                                                                                                                                                                                                                                                                                                                                                                                                                                                                                            |                                                          |                                                                                                                                                                                                                                                                                                                                                                                                                                                                                                                                                                                                                                                                                                                                                                                                                                                                                                                                                                                                                                                                                                                                                                                                                                                                                                                                                                                                                                                                                                                                                                                               | 445                                                              | 402                                                                                               | 430         |  |
| (2)                                                                                                                                                                                                                                                                                                                                                                                                                                                                                                                                                                                                                                                                              | 2010 -                                                   |                                                                                                                                                                                                                                                                                                                                                                                                                                                                                                                                                                                                                                                                                                                                                                                                                                                                                                                                                                                                                                                                                                                                                                                                                                                                                                                                                                                                                                                                                                                                                                                               |                                                                  | .02                                                                                               |             |  |
| EOG Resources AnnRpt & Form 10-K for                                                                                                                                                                                                                                                                                                                                                                                                                                                                                                                                                                                                                                             | 2018, page 6.                                            |                                                                                                                                                                                                                                                                                                                                                                                                                                                                                                                                                                                                                                                                                                                                                                                                                                                                                                                                                                                                                                                                                                                                                                                                                                                                                                                                                                                                                                                                                                                                                                                               |                                                                  |                                                                                                   |             |  |
|                                                                                                                                                                                                                                                                                                                                                                                                                                                                                                                                                                                                                                                                                  |                                                          |                                                                                                                                                                                                                                                                                                                                                                                                                                                                                                                                                                                                                                                                                                                                                                                                                                                                                                                                                                                                                                                                                                                                                                                                                                                                                                                                                                                                                                                                                                                                                                                               |                                                                  |                                                                                                   |             |  |
| (In millions, except per share data unless atherwise is dis-                                                                                                                                                                                                                                                                                                                                                                                                                                                                                                                                                                                                                     | od)                                                      | _                                                                                                                                                                                                                                                                                                                                                                                                                                                                                                                                                                                                                                                                                                                                                                                                                                                                                                                                                                                                                                                                                                                                                                                                                                                                                                                                                                                                                                                                                                                                                                                             | 000                                                              | 0007                                                                                              | 0000        |  |
| (In millions, except per share data, unless otherwise indicat                                                                                                                                                                                                                                                                                                                                                                                                                                                                                                                                                                                                                    |                                                          |                                                                                                                                                                                                                                                                                                                                                                                                                                                                                                                                                                                                                                                                                                                                                                                                                                                                                                                                                                                                                                                                                                                                                                                                                                                                                                                                                                                                                                                                                                                                                                                               | 8008                                                             | 2007                                                                                              | 2006        |  |
| Net Operating Revenues                                                                                                                                                                                                                                                                                                                                                                                                                                                                                                                                                                                                                                                           |                                                          |                                                                                                                                                                                                                                                                                                                                                                                                                                                                                                                                                                                                                                                                                                                                                                                                                                                                                                                                                                                                                                                                                                                                                                                                                                                                                                                                                                                                                                                                                                                                                                                               |                                                                  | \$ 4,239                                                                                          | \$ 3,929    |  |
| Income Before Interest Expense and Income Taxes                                                                                                                                                                                                                                                                                                                                                                                                                                                                                                                                                                                                                                  |                                                          | \$ 3,                                                                                                                                                                                                                                                                                                                                                                                                                                                                                                                                                                                                                                                                                                                                                                                                                                                                                                                                                                                                                                                                                                                                                                                                                                                                                                                                                                                                                                                                                                                                                                                         | 798                                                              | \$ 1,678                                                                                          | \$ 1,956    |  |
| Net Income Available to Common Stockholders                                                                                                                                                                                                                                                                                                                                                                                                                                                                                                                                                                                                                                      |                                                          | \$ 2,                                                                                                                                                                                                                                                                                                                                                                                                                                                                                                                                                                                                                                                                                                                                                                                                                                                                                                                                                                                                                                                                                                                                                                                                                                                                                                                                                                                                                                                                                                                                                                                         | 436                                                              | \$ 1,083                                                                                          | \$ 1,289    |  |
| Total Exploration and Development Expenditures                                                                                                                                                                                                                                                                                                                                                                                                                                                                                                                                                                                                                                   |                                                          |                                                                                                                                                                                                                                                                                                                                                                                                                                                                                                                                                                                                                                                                                                                                                                                                                                                                                                                                                                                                                                                                                                                                                                                                                                                                                                                                                                                                                                                                                                                                                                                               |                                                                  | \$ 3,599                                                                                          | \$ 2,927    |  |
|                                                                                                                                                                                                                                                                                                                                                                                                                                                                                                                                                                                                                                                                                  |                                                          |                                                                                                                                                                                                                                                                                                                                                                                                                                                                                                                                                                                                                                                                                                                                                                                                                                                                                                                                                                                                                                                                                                                                                                                                                                                                                                                                                                                                                                                                                                                                                                                               |                                                                  |                                                                                                   |             |  |
| Other Property, Plant and Equipment Expenditures                                                                                                                                                                                                                                                                                                                                                                                                                                                                                                                                                                                                                                 |                                                          | \$                                                                                                                                                                                                                                                                                                                                                                                                                                                                                                                                                                                                                                                                                                                                                                                                                                                                                                                                                                                                                                                                                                                                                                                                                                                                                                                                                                                                                                                                                                                                                                                            | 4//                                                              | \$ 277                                                                                            | \$ 100      |  |
| Wellhead Statistics                                                                                                                                                                                                                                                                                                                                                                                                                                                                                                                                                                                                                                                              |                                                          |                                                                                                                                                                                                                                                                                                                                                                                                                                                                                                                                                                                                                                                                                                                                                                                                                                                                                                                                                                                                                                                                                                                                                                                                                                                                                                                                                                                                                                                                                                                                                                                               |                                                                  |                                                                                                   |             |  |
| Natural Gas Volumes (MMcfd)                                                                                                                                                                                                                                                                                                                                                                                                                                                                                                                                                                                                                                                      |                                                          | 1,                                                                                                                                                                                                                                                                                                                                                                                                                                                                                                                                                                                                                                                                                                                                                                                                                                                                                                                                                                                                                                                                                                                                                                                                                                                                                                                                                                                                                                                                                                                                                                                            | 619                                                              | 1,470                                                                                             | 1,337       |  |
| Average Natural Gas Prices (\$/Mcf)                                                                                                                                                                                                                                                                                                                                                                                                                                                                                                                                                                                                                                              |                                                          | \$ 7                                                                                                                                                                                                                                                                                                                                                                                                                                                                                                                                                                                                                                                                                                                                                                                                                                                                                                                                                                                                                                                                                                                                                                                                                                                                                                                                                                                                                                                                                                                                                                                          | 7.51                                                             | \$ 5.65                                                                                           | \$ 5.72     |  |
|                                                                                                                                                                                                                                                                                                                                                                                                                                                                                                                                                                                                                                                                                  |                                                          |                                                                                                                                                                                                                                                                                                                                                                                                                                                                                                                                                                                                                                                                                                                                                                                                                                                                                                                                                                                                                                                                                                                                                                                                                                                                                                                                                                                                                                                                                                                                                                                               | 45.5                                                             | 31.2                                                                                              | 28.1        |  |
| Crude Oil and Condensate Volumes (MBbld)                                                                                                                                                                                                                                                                                                                                                                                                                                                                                                                                                                                                                                         |                                                          |                                                                                                                                                                                                                                                                                                                                                                                                                                                                                                                                                                                                                                                                                                                                                                                                                                                                                                                                                                                                                                                                                                                                                                                                                                                                                                                                                                                                                                                                                                                                                                                               |                                                                  |                                                                                                   |             |  |
| Average Crude Oil and Condensate Prices (\$/Bbl)                                                                                                                                                                                                                                                                                                                                                                                                                                                                                                                                                                                                                                 |                                                          |                                                                                                                                                                                                                                                                                                                                                                                                                                                                                                                                                                                                                                                                                                                                                                                                                                                                                                                                                                                                                                                                                                                                                                                                                                                                                                                                                                                                                                                                                                                                                                                               |                                                                  | \$ 68.69                                                                                          | \$ 62.38    |  |
| Natural Gas Liquids Volumes (MBbld)                                                                                                                                                                                                                                                                                                                                                                                                                                                                                                                                                                                                                                              |                                                          | 1                                                                                                                                                                                                                                                                                                                                                                                                                                                                                                                                                                                                                                                                                                                                                                                                                                                                                                                                                                                                                                                                                                                                                                                                                                                                                                                                                                                                                                                                                                                                                                                             | 16.0                                                             | 12.2                                                                                              | 9.3         |  |
| Average Natural Gas Liquids Prices (\$/Bbl)                                                                                                                                                                                                                                                                                                                                                                                                                                                                                                                                                                                                                                      |                                                          | \$ 53                                                                                                                                                                                                                                                                                                                                                                                                                                                                                                                                                                                                                                                                                                                                                                                                                                                                                                                                                                                                                                                                                                                                                                                                                                                                                                                                                                                                                                                                                                                                                                                         | 3.42                                                             | \$ 47.36                                                                                          | \$ 40.25    |  |
| EOG Resources Annual Report for 2008, Ope                                                                                                                                                                                                                                                                                                                                                                                                                                                                                                                                                                                                                                        | erating Highlights, page                                 | 2.                                                                                                                                                                                                                                                                                                                                                                                                                                                                                                                                                                                                                                                                                                                                                                                                                                                                                                                                                                                                                                                                                                                                                                                                                                                                                                                                                                                                                                                                                                                                                                                            |                                                                  |                                                                                                   |             |  |
|                                                                                                                                                                                                                                                                                                                                                                                                                                                                                                                                                                                                                                                                                  | 0 0 0 7, 0                                               |                                                                                                                                                                                                                                                                                                                                                                                                                                                                                                                                                                                                                                                                                                                                                                                                                                                                                                                                                                                                                                                                                                                                                                                                                                                                                                                                                                                                                                                                                                                                                                                               |                                                                  |                                                                                                   |             |  |
|                                                                                                                                                                                                                                                                                                                                                                                                                                                                                                                                                                                                                                                                                  |                                                          |                                                                                                                                                                                                                                                                                                                                                                                                                                                                                                                                                                                                                                                                                                                                                                                                                                                                                                                                                                                                                                                                                                                                                                                                                                                                                                                                                                                                                                                                                                                                                                                               |                                                                  |                                                                                                   |             |  |
| Y 101                                                                                                                                                                                                                                                                                                                                                                                                                                                                                                                                                                                                                                                                            |                                                          |                                                                                                                                                                                                                                                                                                                                                                                                                                                                                                                                                                                                                                                                                                                                                                                                                                                                                                                                                                                                                                                                                                                                                                                                                                                                                                                                                                                                                                                                                                                                                                                               |                                                                  |                                                                                                   |             |  |
| In millions, except per share data, unless otherwise indicat                                                                                                                                                                                                                                                                                                                                                                                                                                                                                                                                                                                                                     |                                                          | 2002                                                                                                                                                                                                                                                                                                                                                                                                                                                                                                                                                                                                                                                                                                                                                                                                                                                                                                                                                                                                                                                                                                                                                                                                                                                                                                                                                                                                                                                                                                                                                                                          |                                                                  |                                                                                                   |             |  |
| Net Operating Revenues                                                                                                                                                                                                                                                                                                                                                                                                                                                                                                                                                                                                                                                           |                                                          | \$ 1,095                                                                                                                                                                                                                                                                                                                                                                                                                                                                                                                                                                                                                                                                                                                                                                                                                                                                                                                                                                                                                                                                                                                                                                                                                                                                                                                                                                                                                                                                                                                                                                                      |                                                                  |                                                                                                   |             |  |
| Net Operating Revenues                                                                                                                                                                                                                                                                                                                                                                                                                                                                                                                                                                                                                                                           |                                                          | \$ 1,095<br>\$ 179                                                                                                                                                                                                                                                                                                                                                                                                                                                                                                                                                                                                                                                                                                                                                                                                                                                                                                                                                                                                                                                                                                                                                                                                                                                                                                                                                                                                                                                                                                                                                                            |                                                                  |                                                                                                   |             |  |
| Net Operating Revenues                                                                                                                                                                                                                                                                                                                                                                                                                                                                                                                                                                                                                                                           |                                                          | \$ 1,095<br>\$ 179                                                                                                                                                                                                                                                                                                                                                                                                                                                                                                                                                                                                                                                                                                                                                                                                                                                                                                                                                                                                                                                                                                                                                                                                                                                                                                                                                                                                                                                                                                                                                                            |                                                                  |                                                                                                   |             |  |
| Net Operating Revenues                                                                                                                                                                                                                                                                                                                                                                                                                                                                                                                                                                                                                                                           |                                                          | \$ 1,095<br>\$ 179<br>\$ 70                                                                                                                                                                                                                                                                                                                                                                                                                                                                                                                                                                                                                                                                                                                                                                                                                                                                                                                                                                                                                                                                                                                                                                                                                                                                                                                                                                                                                                                                                                                                                                   |                                                                  |                                                                                                   |             |  |
| Net Operating Revenues<br>ncome Before Interest and Taxes<br>Net Income Available to Common<br>exploration and Development Expenditures*                                                                                                                                                                                                                                                                                                                                                                                                                                                                                                                                         |                                                          | \$ 1,095<br>\$ 179<br>\$ 70                                                                                                                                                                                                                                                                                                                                                                                                                                                                                                                                                                                                                                                                                                                                                                                                                                                                                                                                                                                                                                                                                                                                                                                                                                                                                                                                                                                                                                                                                                                                                                   |                                                                  |                                                                                                   |             |  |
| Net Operating Revenues<br>ncome Before Interest and Taxes<br>Net Income Available to Common                                                                                                                                                                                                                                                                                                                                                                                                                                                                                                                                                                                      |                                                          | \$ 1,095<br>\$ 179<br>\$ 70                                                                                                                                                                                                                                                                                                                                                                                                                                                                                                                                                                                                                                                                                                                                                                                                                                                                                                                                                                                                                                                                                                                                                                                                                                                                                                                                                                                                                                                                                                                                                                   |                                                                  |                                                                                                   |             |  |
| Net Operating Revenues ncome Before Interest and Taxes Net Income Available to Common Exploration and Development Expenditures* Wellhead Statistics                                                                                                                                                                                                                                                                                                                                                                                                                                                                                                                              |                                                          | \$ 1,095<br>\$ 179<br>\$ 76<br>\$ 821                                                                                                                                                                                                                                                                                                                                                                                                                                                                                                                                                                                                                                                                                                                                                                                                                                                                                                                                                                                                                                                                                                                                                                                                                                                                                                                                                                                                                                                                                                                                                         |                                                                  |                                                                                                   |             |  |
| Net Operating Revenues<br>ncome Before Interest and Taxes<br>Net Income Available to Common<br>Exploration and Development Expenditures*<br>Wellhead Statistics<br>Natural Gas Volumes (MMcfd)                                                                                                                                                                                                                                                                                                                                                                                                                                                                                   |                                                          | \$ 1,095<br>\$ 179<br>\$ 76<br>\$ 821<br>\$ 924                                                                                                                                                                                                                                                                                                                                                                                                                                                                                                                                                                                                                                                                                                                                                                                                                                                                                                                                                                                                                                                                                                                                                                                                                                                                                                                                                                                                                                                                                                                                               |                                                                  |                                                                                                   |             |  |
| Net Operating Revenues ncome Before Interest and Taxes Net Income Available to Common Exploration and Development Expenditures* Wellhead Statistics Natural Gas Volumes (MMcfd) Natural Gas Prices (\$/Mcf)                                                                                                                                                                                                                                                                                                                                                                                                                                                                      |                                                          | \$ 1,095<br>\$ 179<br>\$ 70<br>\$ 821                                                                                                                                                                                                                                                                                                                                                                                                                                                                                                                                                                                                                                                                                                                                                                                                                                                                                                                                                                                                                                                                                                                                                                                                                                                                                                                                                                                                                                                                                                                                                         |                                                                  |                                                                                                   |             |  |
| Net Operating Revenues ncome Before Interest and Taxes Net Income Available to Common Exploration and Development Expenditures* Wellhead Statistics Natural Gas Volumes (MMcfd) Natural Gas Prices (\$/Mcf) Crude Oil and Condensate Volumes (MBbld)                                                                                                                                                                                                                                                                                                                                                                                                                             |                                                          | \$ 1,095<br>\$ 179<br>\$ 70<br>\$ 821<br>92 <sup>2</sup><br>\$ 2,60<br>23.3                                                                                                                                                                                                                                                                                                                                                                                                                                                                                                                                                                                                                                                                                                                                                                                                                                                                                                                                                                                                                                                                                                                                                                                                                                                                                                                                                                                                                                                                                                                   |                                                                  |                                                                                                   |             |  |
| Net Operating Revenues ncome Before Interest and Taxes Net Income Available to Common Exploration and Development Expenditures* Wellhead Statistics Natural Gas Volumes (MMcfd) Natural Gas Prices (\$/Mcf) Crude Oil and Condensate Volumes (MBbld) Crude Oil and Condensate Prices (\$/Bbl)                                                                                                                                                                                                                                                                                                                                                                                    |                                                          | \$ 1,095<br>\$ 175<br>\$ 70<br>\$ 821<br>924<br>\$ 2.66<br>23.5<br>\$ 24.50                                                                                                                                                                                                                                                                                                                                                                                                                                                                                                                                                                                                                                                                                                                                                                                                                                                                                                                                                                                                                                                                                                                                                                                                                                                                                                                                                                                                                                                                                                                   |                                                                  |                                                                                                   |             |  |
| Net Operating Revenues ncome Before Interest and Taxes Net Income Available to Common ixploration and Development Expenditures*  Wellhead Statistics Natural Gas Volumes (MMcfd) Natural Gas Prices (\$/Mcf) Crude Oil and Condensate Volumes (MBbld) Crude Oil and Condensate Prices (\$/Bbl) Natural Gas Liquids Volumes (MBbld)                                                                                                                                                                                                                                                                                                                                               |                                                          | \$ 1,095<br>\$ 175<br>\$ 76<br>\$ 821<br>924<br>\$ 2.66<br>23.5<br>\$ 24.56                                                                                                                                                                                                                                                                                                                                                                                                                                                                                                                                                                                                                                                                                                                                                                                                                                                                                                                                                                                                                                                                                                                                                                                                                                                                                                                                                                                                                                                                                                                   |                                                                  |                                                                                                   |             |  |
| Net Operating Revenues ncome Before Interest and Taxes Net Income Available to Common Exploration and Development Expenditures* Wellhead Statistics Natural Gas Volumes (MMcfd) Natural Gas Prices (\$/Mcf) Crude Oil and Condensate Volumes (MBbld) Crude Oil and Condensate Prices (\$/Bbl)                                                                                                                                                                                                                                                                                                                                                                                    |                                                          | \$ 1,095<br>\$ 175<br>\$ 76<br>\$ 821<br>924<br>\$ 2.66<br>23.5<br>\$ 24.56                                                                                                                                                                                                                                                                                                                                                                                                                                                                                                                                                                                                                                                                                                                                                                                                                                                                                                                                                                                                                                                                                                                                                                                                                                                                                                                                                                                                                                                                                                                   |                                                                  |                                                                                                   |             |  |
| Net Operating Revenues ncome Before Interest and Taxes Net Income Available to Common exploration and Development Expenditures* Wellhead Statistics Natural Gas Volumes (MMcfd) Natural Gas Prices (\$/Mcf) Crude Oil and Condensate Volumes (MBbld) Crude Oil and Condensate Prices (\$/Bbl) Natural Gas Liquids Volumes (MBbld) Natural Gas Liquids Volumes (MBbld) Natural Gas Liquids Prices (\$/Bbl)                                                                                                                                                                                                                                                                        |                                                          | \$ 1,095<br>\$ 175<br>\$ 76<br>\$ 821<br>924<br>\$ 2.66<br>23.5<br>\$ 24.56                                                                                                                                                                                                                                                                                                                                                                                                                                                                                                                                                                                                                                                                                                                                                                                                                                                                                                                                                                                                                                                                                                                                                                                                                                                                                                                                                                                                                                                                                                                   |                                                                  |                                                                                                   |             |  |
| Net Operating Revenues ncome Before Interest and Taxes Net Income Available to Common ixploration and Development Expenditures*  Wellhead Statistics Natural Gas Volumes (MMcfd) Natural Gas Prices (\$/Mcf) Crude Oil and Condensate Volumes (MBbld) Crude Oil and Condensate Prices (\$/Bbl) Natural Gas Liquids Volumes (MBbld)                                                                                                                                                                                                                                                                                                                                               |                                                          | \$ 1,095 \$ 175 \$ 76 \$ 821 922 \$ 2,60 \$ 24,50 \$ 14,05                                                                                                                                                                                                                                                                                                                                                                                                                                                                                                                                                                                                                                                                                                                                                                                                                                                                                                                                                                                                                                                                                                                                                                                                                                                                                                                                                                                                                                                                                                                                    | 9<br>6<br>1<br>4<br>0<br>3<br>3<br>6<br>7<br>7                   |                                                                                                   |             |  |
| Net Operating Revenues ncome Before Interest and Taxes Net Income Available to Common exploration and Development Expenditures* Wellhead Statistics Natural Gas Volumes (MMcfd) Natural Gas Prices (\$/Mcf) Crude Oil and Condensate Volumes (MBbld) Crude Oil and Condensate Prices (\$/Bbl) Natural Gas Liquids Volumes (MBbld) Natural Gas Liquids Volumes (MBbld) Natural Gas Liquids Prices (\$/Bbl)                                                                                                                                                                                                                                                                        | Year E                                                   | \$ 1,095 \$ 175 \$ 76 \$ 821 \$ 245 \$ 245 \$ 14.05                                                                                                                                                                                                                                                                                                                                                                                                                                                                                                                                                                                                                                                                                                                                                                                                                                                                                                                                                                                                                                                                                                                                                                                                                                                                                                                                                                                                                                                                                                                                           | 9<br>6<br>1<br>4<br>9<br>3<br>3<br>6<br>7<br>7<br>5              | \$ 1,655<br>\$ 677<br>\$ 388<br>\$ 1,113<br>921<br>\$ 3.81<br>25.8<br>\$ 24.83<br>4.0<br>\$ 16.89 |             |  |
| Net Operating Revenues ncome Before Interest and Taxes Net Income Available to Common exploration and Development Expenditures* Wellhead Statistics Natural Gas Volumes (MMcfd) Natural Gas Prices (\$/Mcf) Crude Oil and Condensate Volumes (MBbld) Crude Oil and Condensate Prices (\$/Bbl) Natural Gas Liquids Volumes (MBbld) Natural Gas Liquids Volumes (MBbld) Natural Gas Liquids Prices (\$/Bbl)                                                                                                                                                                                                                                                                        |                                                          | \$ 1,095 \$ 175 \$ 76 \$ 821 922 \$ 2,60 \$ 24,50 \$ 14,05                                                                                                                                                                                                                                                                                                                                                                                                                                                                                                                                                                                                                                                                                                                                                                                                                                                                                                                                                                                                                                                                                                                                                                                                                                                                                                                                                                                                                                                                                                                                    | 9<br>6<br>1<br>4<br>0<br>3<br>3<br>6<br>7<br>7                   | \$ 1,655<br>\$ 677<br>\$ 388<br>\$ 1,113<br>921<br>\$ 3.81<br>25.8<br>\$ 24.83<br>4.0<br>\$ 16.89 |             |  |
| Net Operating Revenues ncome Before Interest and Taxes Net Income Available to Common exploration and Development Expenditures* Wellhead Statistics Natural Gas Volumes (MMcfd) Natural Gas Prices (\$/Mcf) Crude Oil and Condensate Volumes (MBbld) Crude Oil and Condensate Prices (\$/Bbl) Natural Gas Liquids Volumes (MBbld) Natural Gas Liquids Volumes (MBbld) Natural Gas Liquids Prices (\$/Bbl)                                                                                                                                                                                                                                                                        | Year E                                                   | \$ 1,095 \$ 175 \$ 76 \$ 821 \$ 245 \$ 245 \$ 14.05                                                                                                                                                                                                                                                                                                                                                                                                                                                                                                                                                                                                                                                                                                                                                                                                                                                                                                                                                                                                                                                                                                                                                                                                                                                                                                                                                                                                                                                                                                                                           | 9<br>6<br>1<br>4<br>9<br>3<br>3<br>6<br>7<br>7<br>5              | \$ 1,655<br>\$ 677<br>\$ 388<br>\$ 1,113<br>921<br>\$ 3.81<br>25.8<br>\$ 24.83<br>4.0<br>\$ 16.89 |             |  |
| Net Operating Revenues ncome Before Interest and Taxes Net Income Available to Common Exploration and Development Expenditures* Wellhead Statistics Natural Gas Volumes (MMcfd) Natural Gas Prices (\$/Mcf) Crude Oil and Condensate Volumes (MBbld) Crude Oil and Condensate Prices (\$/Bbl) Natural Gas Liquids Volumes (MBbld) Natural Gas Liquids Volumes (MBbld) Natural Gas Liquids Prices (\$/Bbl) EOG AnnRpt 2002, Operational Highlights.                                                                                                                                                                                                                               | Year E                                                   | \$ 1,095 \$ 175 \$ 76 \$ 821 \$ 245 \$ 245 \$ 14.05                                                                                                                                                                                                                                                                                                                                                                                                                                                                                                                                                                                                                                                                                                                                                                                                                                                                                                                                                                                                                                                                                                                                                                                                                                                                                                                                                                                                                                                                                                                                           | 9<br>6<br>1<br>4<br>9<br>3<br>3<br>6<br>7<br>7<br>5              | \$ 1,655<br>\$ 677<br>\$ 388<br>\$ 1,113<br>921<br>\$ 3.81<br>25.8<br>\$ 24.83<br>4.0<br>\$ 16.89 |             |  |
| Net Operating Revenues ncome Before Interest and Taxes Net Income Available to Common Exploration and Development Expenditures*  Wellhead Statistics Natural Gas Volumes (MMcfd) Natural Gas Prices (\$/Mcf) Crude Oil and Condensate Volumes (MBbld) Crude Oil and Condensate Vrices (\$/Bbl) Natural Gas Liquids Volumes (MBbld) Natural Gas Liquids Volumes (MBbld)  EOG AnnRpt 2002, Operational Highlights.  Volumes (per day)                                                                                                                                                                                                                                              | Year E                                                   | \$ 1,095 \$ 175 \$ 76 \$ 821 \$ 245 \$ 245 \$ 14.05                                                                                                                                                                                                                                                                                                                                                                                                                                                                                                                                                                                                                                                                                                                                                                                                                                                                                                                                                                                                                                                                                                                                                                                                                                                                                                                                                                                                                                                                                                                                           | 9<br>6<br>1<br>4<br>9<br>3<br>3<br>6<br>7<br>7<br>5              | \$ 1,655<br>\$ 677<br>\$ 388<br>\$ 1,113<br>921<br>\$ 3.81<br>25.8<br>\$ 24.83<br>4.0<br>\$ 16.89 |             |  |
| Net Operating Revenues ncome Before Interest and Taxes Net Income Available to Common Exploration and Development Expenditures* Wellhead Statistics Natural Gas Volumes (MMcfd) Natural Gas Prices (\$/Mcf) Crude Oil and Condensate Volumes (MBbld) Crude Oil and Condensate Prices (\$/Bbl) Natural Gas Liquids Volumes (MBbld) Natural Gas Liquids Volumes (MBbld) Natural Gas Liquids Prices (\$/Bbl) EOG AnnRpt 2002, Operational Highlights.                                                                                                                                                                                                                               | Year E                                                   | \$ 1,095 \$ 175 \$ 76 \$ 821 \$ 245 \$ 245 \$ 14.05                                                                                                                                                                                                                                                                                                                                                                                                                                                                                                                                                                                                                                                                                                                                                                                                                                                                                                                                                                                                                                                                                                                                                                                                                                                                                                                                                                                                                                                                                                                                           | 9<br>6<br>1<br>4<br>9<br>3<br>3<br>6<br>7<br>7<br>5              | \$ 1,655<br>\$ 677<br>\$ 388<br>\$ 1,113<br>921<br>\$ 3.81<br>25.8<br>\$ 24.83<br>4.0<br>\$ 16.89 |             |  |
| Net Operating Revenues ncome Before Interest and Taxes Net Income Available to Common Exploration and Development Expenditures*  Wellhead Statistics Natural Gas Volumes (MMcfd) Natural Gas Prices (\$/Mcf) Crude Oil and Condensate Volumes (MBbld) Crude Oil and Condensate Prices (\$/Bbl) Natural Gas Liquids Volumes (MBbld) Natural Gas Liquids Prices (\$/Bbl)  EOG AnnRpt 2002, Operational Highlights.  Volumes (per day)  Natural Gas (MMcf)                                                                                                                                                                                                                          | Year E.<br>1993                                          | \$ 1,095 \$ 175 \$ 76 \$ 821 924 \$ 2.36 \$ 24.56 \$ 3.7 \$ 14.05                                                                                                                                                                                                                                                                                                                                                                                                                                                                                                                                                                                                                                                                                                                                                                                                                                                                                                                                                                                                                                                                                                                                                                                                                                                                                                                                                                                                                                                                                                                             | 6<br>6<br>1<br>4<br>0<br>3<br>3<br>6<br>7<br>7<br>5<br>1<br>1991 | \$ 1,655<br>\$ 677<br>\$ 388<br>\$ 1,113<br>921<br>\$ 3.81<br>25.8<br>\$ 24.83<br>4.0<br>\$ 16.89 |             |  |
| Net Operating Revenues ncome Before Interest and Taxes Net Income Available to Common Exploration and Development Expenditures*  Wellhead Statistics Natural Gas Volumes (MMcfd) Natural Gas Prices (\$/Mcf) Crude Oil and Condensate Volumes (MBbld) Crude Oil and Condensate Vrices (\$/Bbl) Natural Gas Liquids Volumes (MBbld) Natural Gas Liquids Volumes (MBbld)  EOG AnnRpt 2002, Operational Highlights.  Volumes (per day)                                                                                                                                                                                                                                              | Year E                                                   | \$ 1,095 \$ 175 \$ 76 \$ 821 \$ 245 \$ 245 \$ 14.05                                                                                                                                                                                                                                                                                                                                                                                                                                                                                                                                                                                                                                                                                                                                                                                                                                                                                                                                                                                                                                                                                                                                                                                                                                                                                                                                                                                                                                                                                                                                           | 9<br>6<br>1<br>4<br>9<br>3<br>3<br>6<br>7<br>7<br>5              | \$ 1,655<br>\$ 677<br>\$ 388<br>\$ 1,113<br>921<br>\$ 3.81<br>25.8<br>\$ 24.83<br>4.0<br>\$ 16.89 |             |  |
| Net Operating Revenues ncome Before Interest and Taxes Net Income Available to Common ixploration and Development Expenditures*  Wellhead Statistics Natural Gas Volumes (MMcfd) Natural Gas Prices (\$/Mcf) Crude Oil and Condensate Volumes (MBbld) Crude Oil and Condensate Prices (\$/Bbl) Natural Gas Liquids Volumes (MBbld) Natural Gas Liquids Prices (\$/Bbl)  EOG AnnRpt 2002, Operational Highlights.  Volumes (per day)  Natural Gas (MMcf) United States                                                                                                                                                                                                            | Year E.<br>1993                                          | \$ 1,095 \$ 175 \$ 76 \$ 821 \$ 2.66 \$ 2.3.5 \$ 14.05 \$ 14.05                                                                                                                                                                                                                                                                                                                                                                                                                                                                                                                                                                                                                                                                                                                                                                                                                                                                                                                                                                                                                                                                                                                                                                                                                                                                                                                                                                                                                                                                                                                               | 9661<br>14603<br>36677<br>55 31, 1991                            | \$ 1,655<br>\$ 677<br>\$ 388<br>\$ 1,113<br>921<br>\$ 3.81<br>25.8<br>\$ 24.83<br>4.0<br>\$ 16.89 |             |  |
| Net Operating Revenues ncome Before Interest and Taxes Net Income Available to Common Exploration and Development Expenditures* Wellhead Statistics Natural Gas Volumes (MMcfd) Natural Gas Prices (\$/Mcf) Crude Oil and Condensate Volumes (MBbld) Crude Oil and Condensate Prices (\$/Bbl) Natural Gas Liquids Volumes (MBbld) Natural Gas Liquids Prices (\$/Bbl)  EOG AnnRpt 2002, Operational Highlights.  Volumes (per day)  Natural Gas (MMcf) United States Canada                                                                                                                                                                                                      | Year E.<br>1993<br>648.6(1)<br>58.4                      | \$ 1,095 \$ 175 \$ 76 \$ 821 \$ 2.66 \$ 2.3.5 \$ 14.05 \$ 14.05                                                                                                                                                                                                                                                                                                                                                                                                                                                                                                                                                                                                                                                                                                                                                                                                                                                                                                                                                                                                                                                                                                                                                                                                                                                                                                                                                                                                                                                                                                                               | 9661<br>14603<br>36677<br>55 31, 1991                            | \$ 1,655<br>\$ 677<br>\$ 388<br>\$ 1,113<br>921<br>\$ 3.81<br>25.8<br>\$ 24.83<br>4.0<br>\$ 16.89 |             |  |
| Net Operating Revenues ncome Before Interest and Taxes Net Income Available to Common Exploration and Development Expenditures*  Wellhead Statistics Natural Gas Volumes (MMcfd) Natural Gas Prices (\$/Mcf) Crude Oil and Condensate Volumes (MBbld) Crude Oil and Condensate Prices (\$/Bbl) Natural Gas Liquids Volumes (MBbld) Natural Gas Liquids Prices (\$/Bbl)  EOG AnnRpt 2002, Operational Highlights.  Volumes (per day)  Natural Gas (MMcf) United States Canada Trinidad Total                                                                                                                                                                                      | Year E. 1993  648.6(1) 58.4 2.3                          | \$ 1,095 \$ 175 \$ 76 \$ 821 \$ 22.66 \$ 24.56 \$ 3.7 \$ 14.05                                                                                                                                                                                                                                                                                                                                                                                                                                                                                                                                                                                                                                                                                                                                                                                                                                                                                                                                                                                                                                                                                                                                                                                                                                                                                                                                                                                                                                                                                                                                | 9661<br>14603<br>36675<br>1991                                   | \$ 1,655<br>\$ 677<br>\$ 388<br>\$ 1,113<br>921<br>\$ 3.81<br>25.8<br>\$ 24.83<br>4.0<br>\$ 16.89 |             |  |
| Net Operating Revenues ncome Before Interest and Taxes Net Income Available to Common Exploration and Development Expenditures*  Wellhead Statistics Natural Gas Volumes (MMcfd) Natural Gas Prices (\$/Mcf) Crude Oil and Condensate Volumes (MBbld) Crude Oil and Condensate Prices (\$/Bbl) Natural Gas Liquids Volumes (MBbld) Natural Gas Liquids Prices (\$/Bbl)  EOG AnnRpt 2002, Operational Highlights.  Volumes (per day)  Natural Gas (MMcf)  United States Canada Trinidad Total  Crude Oil and Condensate (MBbl)                                                                                                                                                    | Year E. 1993  648.6(1) 58.4 2.3 709.3(1)                 | \$ 1,095 \$ 175 \$ 76 \$ 821 \$ 245 \$ 245 \$ 14.05 \$ 13.6 (1) 30.0 - 563.6 (1)                                                                                                                                                                                                                                                                                                                                                                                                                                                                                                                                                                                                                                                                                                                                                                                                                                                                                                                                                                                                                                                                                                                                                                                                                                                                                                                                                                                                                                                                                                              | 465. 24. 490.                                                    | \$ 1,655<br>\$ 677<br>\$ 388<br>\$ 1,113<br>921<br>\$ 3.81<br>25.8<br>\$ 24.83<br>4.0<br>\$ 16.89 |             |  |
| Net Operating Revenues ncome Before Interest and Taxes Net Income Available to Common Exploration and Development Expenditures* Wellhead Statistics Natural Gas Volumes (MMcfd) Natural Gas Prices (\$/Mcf) Crude Oil and Condensate Volumes (MBbld) Crude Oil and Condensate Prices (\$/Bbl) Natural Gas Liquids Volumes (MBbld) Natural Gas Liquids Prices (\$/Bbl)  EOG AnnRpt 2002, Operational Highlights.  Volumes (per day)  Natural Gas (MMcf) United States Canada Trinidad Total  Crude Oil and Condensate (MBbl) United States                                                                                                                                        | Year E. 1993  648.6(1) 688.4 2.3 709.3(1) 6.6            | \$ 1,095 \$ 175 \$ 77 \$ 821 \$ 2.60 \$ 2.60 \$ 2.4.50 \$ 14.05 \$ 14.05 \$ 14.05 \$ 16.01 \$ 16.01 \$ 16.01 \$ 16.01 \$ 16.01 \$ 16.01 \$ 16.01 \$ 16.01 \$ 16.01                                                                                                                                                                                                                                                                                                                                                                                                                                                                                                                                                                                                                                                                                                                                                                                                                                                                                                                                                                                                                                                                                                                                                                                                                                                                                                                                                                                                                            | 465.<br>24.<br>490.                                              | \$ 1,655<br>\$ 677<br>\$ 388<br>\$ 1,113<br>921<br>\$ 3.81<br>25.8<br>\$ 24.83<br>4.0<br>\$ 16.89 |             |  |
| Net Operating Revenues ncome Before Interest and Taxes Net Income Available to Common Exploration and Development Expenditures*  Wellhead Statistics Natural Gas Volumes (MMcfd) Natural Gas Prices (\$/Mcf) Crude Oil and Condensate Volumes (MBbld) Crude Oil and Condensate Prices (\$/Bbl) Natural Gas Liquids Volumes (MBbld) Natural Gas Liquids Prices (\$/Bbl)  EOG AnnRpt 2002, Operational Highlights.  Volumes (per day)  Natural Gas (MMcf)  United States Canada Trinidad Total  Crude Oil and Condensate (MBbl)                                                                                                                                                    | Year E. 1993  648.6(1) 58.4 2.3 709.3(1)                 | \$ 1,095 \$ 175 \$ 76 \$ 821 \$ 245 \$ 245 \$ 14.05 \$ 13.6 (1) 30.0 - 563.6 (1)                                                                                                                                                                                                                                                                                                                                                                                                                                                                                                                                                                                                                                                                                                                                                                                                                                                                                                                                                                                                                                                                                                                                                                                                                                                                                                                                                                                                                                                                                                              | 465. 24. 490.                                                    | \$ 1,655<br>\$ 677<br>\$ 388<br>\$ 1,113<br>921<br>\$ 3.81<br>25.8<br>\$ 24.83<br>4.0<br>\$ 16.89 |             |  |
| Net Operating Revenues ncome Before Interest and Taxes Net Income Available to Common Exploration and Development Expenditures*  Wellhead Statistics Natural Gas Volumes (MMcfd) Natural Gas Prices (\$/Mcf) Crude Oil and Condensate Volumes (MBbld) Crude Oil and Condensate Prices (\$/Bbl) Natural Gas Liquids Volumes (MBbld) Natural Gas Liquids Prices (\$/Bbl)  EOG AnnRpt 2002, Operational Highlights.  Volumes (per day)  Natural Gas (MMcf) United States Canada Trinidad Total  Crude Oil and Condensate (MBbl) United States Canada                                                                                                                                | Year E. 1993  648.6(1) 58.4 2.3 709.3(1)  6.6 2.2        | \$ 1,095 \$ 175 \$ 77 \$ 821 \$ 2.60 \$ 2.60 \$ 2.4.50 \$ 14.05 \$ 14.05 \$ 14.05 \$ 16.01 \$ 16.01 \$ 16.01 \$ 16.01 \$ 16.01 \$ 16.01 \$ 16.01 \$ 16.01 \$ 16.01                                                                                                                                                                                                                                                                                                                                                                                                                                                                                                                                                                                                                                                                                                                                                                                                                                                                                                                                                                                                                                                                                                                                                                                                                                                                                                                                                                                                                            | 465.<br>24.<br>490.                                              | \$ 1,655<br>\$ 677<br>\$ 388<br>\$ 1,113<br>921<br>\$ 3.81<br>25.8<br>\$ 24.83<br>4.0<br>\$ 16.89 |             |  |
| Net Operating Revenues neome Before Interest and Taxes Net Income Available to Common ixploration and Development Expenditures*  Wellhead Statistics Natural Gas Volumes (MMcfd) Natural Gas Prices (\$/Mcf) Crude Oil and Condensate Volumes (MBbld) Crude Oil and Condensate Prices (\$/Bbl) Natural Gas Liquids Volumes (MBbld) Natural Gas Liquids Prices (\$/Bbl)  EOG AnnRpt 2002, Operational Highlights.  Volumes (per day)  Natural Gas (MMcf)  United States Canada Trinidad Total  Crude Oil and Condensate (MBbl) United States Canada Trinidad Total  Crude Oil and Condensate (MBbl) United States Canada Trinidad Total                                           | Year E. 1993  648.6(1) 58.4 2.3 709.3(1) 6.6 2.2 .1      | \$ 1,095 \$ 175 \$ 77 \$ 821 \$ 2.60 \$ 2.4.50 \$ 14.05 \$ 14.05 \$ 14.05 \$ 14.05 \$ 14.05 \$ 14.05 \$ 14.05 \$ 14.05 \$ 14.05 \$ 14.05 \$ 14.05 \$ 14.05 \$ 14.05                                                                                                                                                                                                                                                                                                                                                                                                                                                                                                                                                                                                                                                                                                                                                                                                                                                                                                                                                                                                                                                                                                                                                                                                                                                                                                                                                                                                                           | 465. 24. 490. 5. 2.                                              | \$ 1,655<br>\$ 677<br>\$ 388<br>\$ 1,113<br>921<br>\$ 3.81<br>25.8<br>\$ 24.83<br>4.0<br>\$ 16.89 |             |  |
| Net Operating Revenues neome Before Interest and Taxes Net Income Available to Common Exploration and Development Expenditures* Wellhead Statistics Natural Gas Volumes (MMcfd) Natural Gas Prices (\$/Mcf) Crude Oil and Condensate Volumes (MBbld) Crude Oil and Condensate Prices (\$/Bbl) Natural Gas Liquids Volumes (MBbld) Natural Gas Liquids Prices (\$/Bbl)  EOG AnnRpt 2002, Operational Highlights.  Volumes (per day)  Natural Gas (MMcf) United States Canada Trinidad Total  Crude Oil and Condensate (MBbl) United States Canada Trinidad Total Natural Gas Liquids (MBbl)                                                                                       | Year E. 1993  648.6(1) 68.4 2.3 709.3(1)  6.6 2.2 .1 8.9 | \$ 1,095 \$ 175 \$ 77 \$ 266 \$ 2.66 \$ 2.4.56 \$ 14.05 \$ 14.05 \$ 14.05 \$ 14.05 \$ 14.05 \$ 14.05 \$ 14.05 \$ 14.05 \$ 14.05 \$ 14.05 \$ 14.05 \$ 14.05 \$ 14.05                                                                                                                                                                                                                                                                                                                                                                                                                                                                                                                                                                                                                                                                                                                                                                                                                                                                                                                                                                                                                                                                                                                                                                                                                                                                                                                                                                                                                           | 465.<br>24.<br>490.                                              | \$ 1,655<br>\$ 677<br>\$ 388<br>\$ 1,113<br>921<br>\$ 3.81<br>25.8<br>\$ 24.83<br>4.0<br>\$ 16.89 |             |  |
| Net Operating Revenues ncome Before Interest and Taxes Net Income Available to Common Exploration and Development Expenditures*  Wellhead Statistics Natural Gas Volumes (MMcfd) Natural Gas Prices (\$/Mcf) Crude Oil and Condensate Volumes (MBbld) Crude Oil and Condensate Prices (\$/Bbl) Natural Gas Liquids Volumes (MBbld) Natural Gas Liquids Prices (\$/Bbl)  EOG AnnRpt 2002, Operational Highlights.  Volumes (per day)  Natural Gas (MMcf) United States Canada Trinidad Total  Crude Oil and Condensate (MBbl) United States Canada Trinidad Total  Natural Gas Liquids (MBbl) Natural Gas Liquids (MBbl) United States                                            | Year E. 1993  648.6(1) 58.4 2.3 709.3(1)  6.6 2.2 .1 8.9 | \$ 1,095 \$ 175 \$ 77 \$ 821 \$ 22.61 \$ 24.51 \$ 14.05 \$ 14.05 \$ 3 \$ 14.05 \$ 14.05 \$ 3 \$ 14.05 \$ 3 \$ 14.05 \$ 3 \$ 14.05 \$ 3 \$ 14.05 \$ 3 \$ 14.05 \$ 3 \$ 14.05 \$ 3 \$ 14.05 \$ 3 \$ 14.05 \$ 3 \$ 14.05 \$ 3 \$ 14.05 \$ 3 \$ 14.05 \$ 3 \$ 14.05 \$ 3 \$ 14.05 \$ 3 \$ 14.05 \$ 3 \$ 14.05 \$ 3 \$ 14.05 \$ 3 \$ 14.05 \$ 3 \$ 14.05 \$ 3 \$ 14.05 \$ 3 \$ 14.05 \$ 3 \$ 14.05 \$ 3 \$ 14.05 \$ 3 \$ 14.05 \$ 3 \$ 14.05 \$ 3 \$ 14.05 \$ 3 \$ 14.05 \$ 3 \$ 14.05 \$ 3 \$ 14.05 \$ 3 \$ 14.05 \$ 3 \$ 14.05 \$ 3 \$ 14.05 \$ 3 \$ 14.05 \$ 3 \$ 14.05 \$ 3 \$ 14.05 \$ 3 \$ 14.05 \$ 3 \$ 14.05 \$ 3 \$ 14.05 \$ 3 \$ 14.05 \$ 3 \$ 14.05 \$ 3 \$ 14.05 \$ 3 \$ 14.05 \$ 3 \$ 14.05 \$ 3 \$ 14.05 \$ 3 \$ 14.05 \$ 3 \$ 14.05 \$ 3 \$ 14.05 \$ 3 \$ 14.05 \$ 3 \$ 14.05 \$ 3 \$ 14.05 \$ 3 \$ 14.05 \$ 3 \$ 14.05 \$ 3 \$ 14.05 \$ 3 \$ 14.05 \$ 3 \$ 14.05 \$ 14.05 \$ 14.05 \$ 14.05 \$ 14.05 \$ 14.05 \$ 14.05 \$ 14.05 \$ 14.05 \$ 14.05 \$ 14.05 \$ 14.05 \$ 14.05 \$ 14.05 \$ 14.05 \$ 14.05 \$ 14.05 \$ 14.05 \$ 14.05 \$ 14.05 \$ 14.05 \$ 14.05 \$ 14.05 \$ 14.05 \$ 14.05 \$ 14.05 \$ 14.05 \$ 14.05 \$ 14.05 \$ 14.05 \$ 14.05 \$ 14.05 \$ 14.05 \$ 14.05 \$ 14.05 \$ 14.05 \$ 14.05 \$ 14.05 \$ 14.05 \$ 14.05 \$ 14.05 \$ 14.05 \$ 14.05 \$ 14.05 \$ 14.05 \$ 14.05 \$ 14.05 \$ 14.05 \$ 14.05 \$ 14.05 \$ 14.05 \$ 14.05 \$ 14.05 \$ 14.05 \$ 14.05 \$ 14.05 \$ 14.05 \$ 14.05 \$ 14.05 \$ 14.05 \$ 14.05 \$ 14.05 \$ 14.05 \$ 14.05 \$ 14.05 \$ 14.05 \$ 14.05 \$ 14.05 \$ 14.05 \$ 14.05 \$ 14.05 \$ 14.05 \$ 14.05 \$ 14.05 \$ 14.05 \$ 14.05                | 465.<br>24.<br>490.                                              | \$ 1,655<br>\$ 677<br>\$ 388<br>\$ 1,113<br>921<br>\$ 3.81<br>25.8<br>\$ 24.83<br>4.0<br>\$ 16.89 |             |  |
| Net Operating Revenues neome Before Interest and Taxes Net Income Available to Common Exploration and Development Expenditures* Wellhead Statistics Natural Gas Volumes (MMcfd) Natural Gas Prices (\$/Mcf) Crude Oil and Condensate Volumes (MBbld) Crude Oil and Condensate Prices (\$/Bbl) Natural Gas Liquids Volumes (MBbld) Natural Gas Liquids Prices (\$/Bbl)  EOG AnnRpt 2002, Operational Highlights.  Volumes (per day)  Natural Gas (MMcf) United States Canada Trinidad Total  Crude Oil and Condensate (MBbl) United States Canada Trinidad Total Natural Gas Liquids (MBbl)                                                                                       | Year E. 1993  648.6(1) 68.4 2.3 709.3(1)  6.6 2.2 .1 8.9 | \$ 1,095 \$ 175 \$ 77 \$ 821 \$ 24.56 \$ 24.56 \$ 14.05 \$ 14.05 \$ 14.05 \$ 14.05 \$ 14.05 \$ 14.05 \$ 14.05 \$ 14.05 \$ 14.05 \$ 14.05 \$ 14.05 \$ 14.05 \$ 14.05 \$ 14.05 \$ 14.05 \$ 14.05 \$ 14.05 \$ 14.05 \$ 14.05 \$ 14.05 \$ 14.05 \$ 14.05 \$ 14.05 \$ 14.05 \$ 14.05 \$ 14.05 \$ 14.05 \$ 14.05 \$ 14.05 \$ 14.05 \$ 14.05 \$ 14.05 \$ 14.05 \$ 14.05 \$ 14.05 \$ 14.05 \$ 14.05 \$ 14.05 \$ 14.05 \$ 14.05 \$ 14.05 \$ 14.05 \$ 14.05 \$ 14.05 \$ 14.05 \$ 14.05 \$ 14.05 \$ 14.05 \$ 14.05 \$ 14.05 \$ 14.05 \$ 14.05 \$ 14.05 \$ 14.05 \$ 14.05 \$ 14.05 \$ 14.05 \$ 14.05 \$ 14.05 \$ 14.05 \$ 14.05 \$ 14.05 \$ 14.05 \$ 14.05 \$ 14.05 \$ 14.05 \$ 14.05 \$ 14.05 \$ 14.05 \$ 14.05 \$ 14.05 \$ 14.05 \$ 14.05 \$ 14.05 \$ 14.05 \$ 14.05 \$ 14.05 \$ 14.05 \$ 14.05 \$ 14.05 \$ 14.05 \$ 14.05 \$ 14.05 \$ 14.05 \$ 14.05 \$ 14.05 \$ 14.05 \$ 14.05 \$ 14.05 \$ 14.05 \$ 14.05 \$ 14.05 \$ 14.05 \$ 14.05 \$ 14.05 \$ 14.05 \$ 14.05 \$ 14.05 \$ 14.05 \$ 14.05 \$ 14.05 \$ 14.05 \$ 14.05 \$ 14.05 \$ 14.05 \$ 14.05 \$ 14.05 \$ 14.05 \$ 14.05 \$ 14.05 \$ 14.05 \$ 14.05 \$ 14.05 \$ 14.05 \$ 14.05 \$ 14.05 \$ 14.05 \$ 14.05 \$ 14.05 \$ 14.05 \$ 14.05 \$ 14.05 \$ 14.05 \$ 14.05 \$ 14.05 \$ 14.05 \$ 14.05 \$ 14.05 \$ 14.05 \$ 14.05 \$ 14.05 \$ 14.05 \$ 14.05 \$ 14.05 \$ 14.05 \$ 14.05 \$ 14.05 \$ 14.05 \$ 14.05 \$ 14.05 \$ 14.05 \$ 14.05 \$ 14.05 \$ 14.05 \$ 14.05 \$ 14.05 \$ 14.05 \$ 14.05 \$ 14.05 \$ 14.05 \$ 14.05 \$ 14.05 \$ 14.05 \$ 14.05 \$ 14.05 \$ 14.05 \$ 14.05 \$ 14.05 \$ 14.05 \$ 14.05 \$ 14.05 \$ 14.05 \$ 14.05 \$ 14.05 \$ 14.05 . | 465.<br>24.<br>490.                                              | \$ 1,655<br>\$ 677<br>\$ 388<br>\$ 1,113<br>921<br>\$ 3.81<br>25.8<br>\$ 24.83<br>4.0<br>\$ 16.89 |             |  |
| Net Operating Revenues neome Before Interest and Taxes Net Income Available to Common ixploration and Development Expenditures* Wellhead Statistics Natural Gas Volumes (MMcfd) Natural Gas Prices (\$/Mcf) Crude Oil and Condensate Volumes (MBbld) Crude Oil and Condensate Prices (\$/Bbl) Natural Gas Liquids Volumes (MBbld) Natural Gas Liquids Prices (\$/Bbl)  EOG AnnRpt 2002, Operational Highlights.  Volumes (per day)  Natural Gas (MMcf) United States Canada Trinidad Total  Crude Oil and Condensate (MBbl) United States Canada Trinidad Total  Natural Gas Liquids (MBbl) United States Canada Trinidad Total  Natural Gas Liquids (MBbl) United States Canada | Year E. 1993  648.6(1) 58.4 2.3 709.3(1)  6.6 2.2 .1 8.9 | \$ 1,095 \$ 175 \$ 76 \$ 260 \$ 2.60 \$ 24.50 \$ 14.05 \$ 14.05 \$ 14.05 \$ 14.05 \$ 14.05 \$ 14.05 \$ 14.05 \$ 14.05 \$ 14.05 \$ 14.05 \$ 14.05 \$ 14.05 \$ 14.05                                                                                                                                                                                                                                                                                                                                                                                                                                                                                                                                                                                                                                                                                                                                                                                                                                                                                                                                                                                                                                                                                                                                                                                                                                                                                                                                                                                                                            | 465.<br>24.<br>490.                                              | \$ 1,655<br>\$ 677<br>\$ 388<br>\$ 1,113<br>921<br>\$ 3.81<br>25.8<br>\$ 24.83<br>4.0<br>\$ 16.89 |             |  |